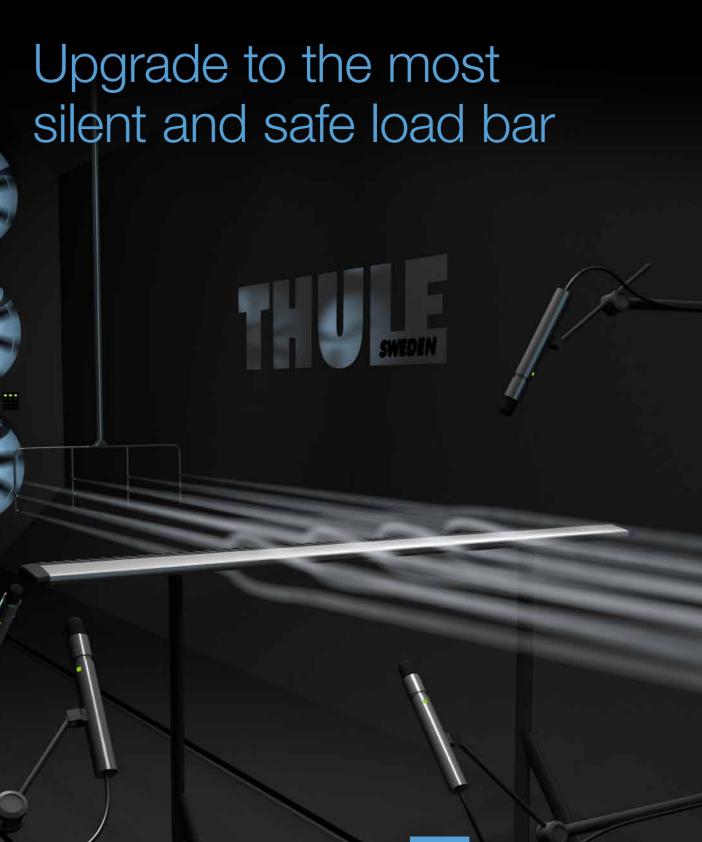

## We put it to the test in our wind tunnel

And it showed a result of 13 dB lower noise than the old Thule AeroBar. So how little is that? Well decibels are hard to explain. The scale is logarithmic. Every three decibels means double the sound energy. So, 13dB would mean half of half of half of half. It produces only 6% of the original bars sound energy. Basically noiseless.

#### Smart Thule features

**100**%

-13<sub>dB</sub>

lower sound energy than Thule AeroBar

55% dragforce reduction vs Thule AeroBar

Lower than Thule AeroBar — this means 90% less sound energy

5 Year warran