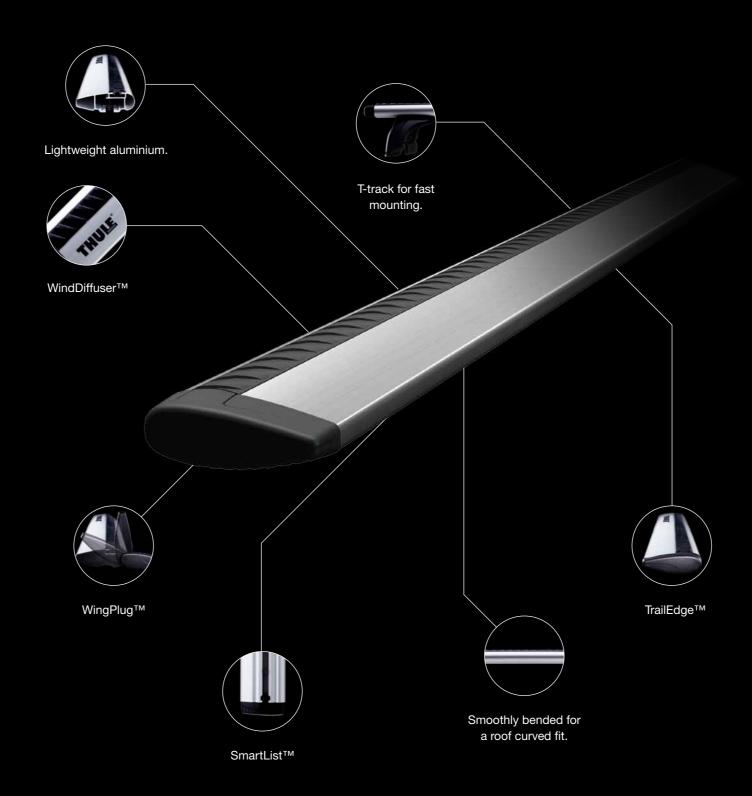

# Thule WingBar

Not only is the Thule WingBar safe, stylish and aerodynamic, it's also quite. In fact, it's so quiet some owners will forget its mounted altogether. Others will take full advantage of it and get out there biking, kayaking or skiing — the Thule WingBar will be a truly active lifestyle enabler.