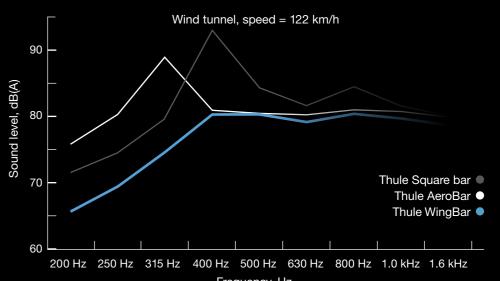

## We put it to the test in our wind tunnel

And it showed a result of 13 dB lower noise than the old Thule AeroBar. So how little is that? Well decibels are hard to explain. The scale is logarithmic. Every three decibels means double the sound energy. So, 13dB would mean half of half of half of half. It produces only 6% of the original bars sound energy. Basically noiseless.

#### Smart Thule features

**100**%

-13<sub>dB</sub>

lower sound energy than Thule AeroBar

55% dragforce reduction vs Thule AeroBar

Lower than Thule AeroBar — this means 90% less sound energy

5 Year warran